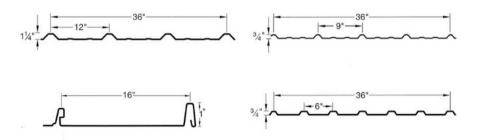

## **Design & Size**

We provide Image II custom cut to the inch per specifications. Any length is available from 3" up to 45'. Image II's design features 1" hugh snap-lock style ribs, spaced 16" on center. 12" wide panels are availabe at some locations. Thickness options include 26 and 24 gauge panels.