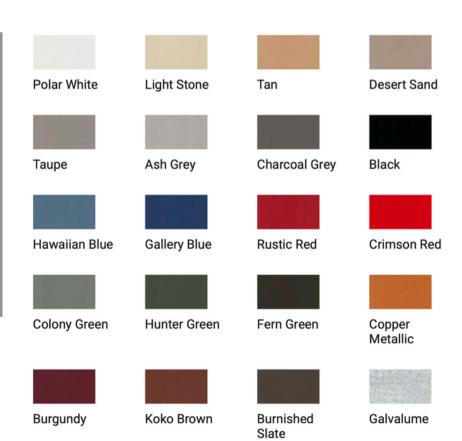

# Available color vary by branch and gauge. Color accuracy is limited by scannuing and viewing conditions. Planels carry UL2218 Certification for Impact Resistance. Actual samples are available on request.